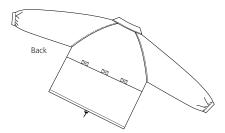

## **JP70**

- \* 100% nylon shell \* Mesh lining in the upper body \* Front and back vents
   \* Full cut sleeves with elastic cuffs \* Locker loop
   \* Bottom drawstring with cord locks \* Slash pockets

Chest width measured 1" below arm hole. Body length measured from back neck seam to hem. Sleeve length measured from center back seam to hem. Hem measured side to side.

|           | Colors    |
|-----------|-----------|
|           | Black     |
|           | Dark Navy |
|           | Hunter    |
|           | Maroon    |
|           | Royal     |
| Please No | te:       |