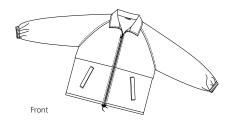

## **JP70**

- \* 100% nylon shell \* Mesh lining in the upper body \* Front and back vents
   \* Full cut sleeves with elastic cuffs \* Locker loop
   \* Bottom drawstring with cord locks \* Slash pockets

Chest width measured 1" below arm hole. Body length measured from back neck seam to hem. Sleeve length measured from center back seam to hem. Hem measured side to side.

|           | Colors    |
|-----------|-----------|
|           | Black     |
|           | Dark Navy |
|           | Hunter    |
|           | Maroon    |
|           | Royal     |
| Please No | te:       |