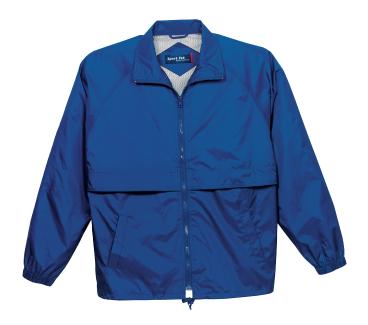

## **JP70**

- \* 100% nylon shell \* Mesh lining in the upper body \* Front and back vents
   \* Full cut sleeves with elastic cuffs \* Locker loop
   \* Bottom drawstring with cord locks \* Slash pockets